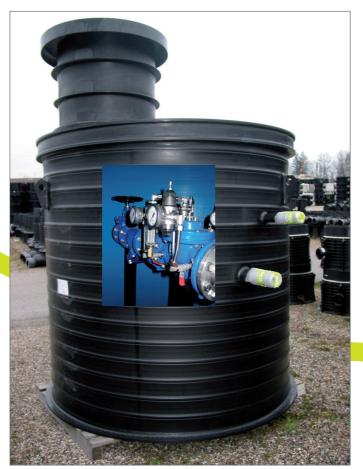

## EVERYTHING FROM A SINGLE SOURCE

Water meter chamber with integrated installation fittings

Water meter chamber with MID-measure

for you building project

Valve chamber for example. DN 2000

Scan QR-Code for project questionnaire / see site questionnaire chap-

Pressure reduction chamber