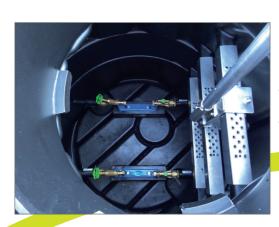

## EVERYTHING FROM A SINGLE SOURCE

Water meter chamber with integrated installation fittings

Water meter chamber with MID-measure

for you building project

Valve chamber for example. DN 2000

Scan QR-Code for project questionnaire / see site questionnaire chap-