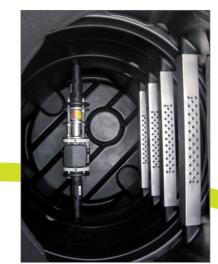

## EVERYTHING FROM A SINGLE SOURCE

Water meter chamber with integrated installation fittings

Water meter chamber with MID-measure

for you building project

Valve chamber for example. DN 2000

Scan QR-Code for project questionnaire / see site questionnaire chap-