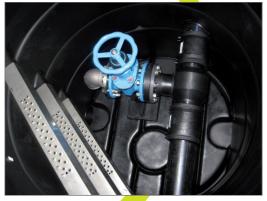

## EVERYTHING FROM A SINGLE SOURCE

Water meter chamber with integrated installation fittings

Water meter chamber with MID-measure

for you building project

Valve chamber for example. DN 2000

Scan QR-Code for project questionnaire / see site questionnaire chap-