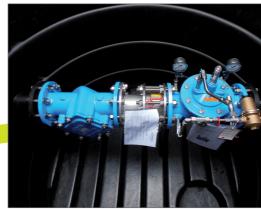

## **OVERVIEW – ROMOLD SUPPLY**

## EVERYTHING FROM A SINGLE SOURCE



Water meter chamber with integrated installation fittings



Water meter chamber with MID-measure



for you building project



Valve chamber for example. DN 2000



Scan QR-Code for project questionnaire / see site questionnaire chap-



Pressure reduction chamber



## YOUR BENEFIT:

- compatible with all maufacturers
- a planning department for your support
- to combine with own brands as well
- ready for on site connection delivery
- cost reduced "DOM" solution
- more space in the chamber with excentric pipe line (see page XVIII in introduction)

Venting- and exhaust manhole





Draining chamber