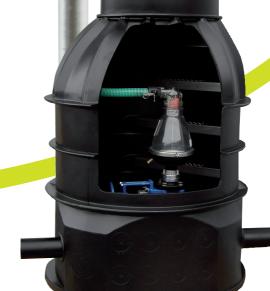

## ROMOLD PRESSURE DRAINAGE -**AN OVERVIEW**

**EVERYTHING FROM A SINGLE SOURCE** 

SUITABLE UP TO CLASS D
SUITABLE UP TO LOADS

ROMOLD domestic chamber DN 500 to DN 1000

ROMOLD chamber DN 625 to DN 1000

ROMOLD Activ-Filter\*