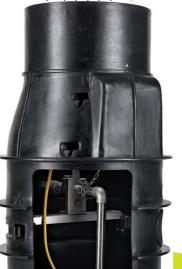

## ROMOLD PRESSURE DRAINAGE -**AN OVERVIEW**

**EVERYTHING FROM A SINGLE SOURCE** 

SUITABLE UP TO CLASS D
SUITABLE UP TO LOADS



ROMOLD domestic chamber DN 500 to DN 1000



ROMOLD chamber DN 625 to DN 1000

ROMOLD Activ-Filter\*







ROMOLD pump stations DN 800 to DN 3600







Scan QR-Code for project questionnaire / see site questionnaire chap-



ROMOLD pressure pipe end chamber

ROMOLD

air valve chambers DN 800 to DN 1250



## YOUR BENEFIT:

- compatible with all maufacturers
- a planning department for your support
- can be combined with own brands
- delivered ready for on-site connection
- more space in the chamber thanks to excentric pipeline (see page XVIII in introduction)









For the flowmeter chamber project questionnaire scan QR-Code or go to chapter.