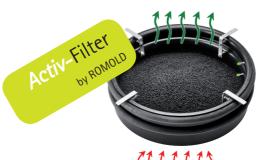

## ROMOLD PRESSURE DRAINAGE -**AN OVERVIEW**

**EVERYTHING FROM A SINGLE SOURCE** 

SUITABLE UP TO CLASS D
SUITABLE UP TO LOADS

ROMOLD domestic chamber DN 500 to DN 1000

ROMOLD chamber DN 625 to DN 1000

ROMOLD Activ-Filter\*