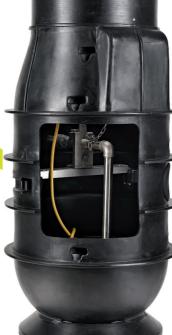

## ROMOLD PRESSURE DRAINAGE -**AN OVERVIEW**

**EVERYTHING FROM A SINGLE SOURCE** 

SUITABLE UP TO CLASS D
SUITABLE UP TO LOADS

ROMOLD domestic chamber DN 500 to DN 1000

ROMOLD chamber DN 625 to DN 1000

ROMOLD Activ-Filter\*