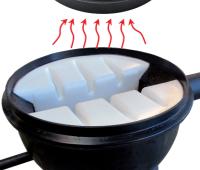

## ROMOLD PRESSURE DRAINAGE -**AN OVERVIEW**

**EVERYTHING FROM A SINGLE SOURCE** 

SUITABLE UP TO CLASS D
SUITABLE UP TO LOADS

ROMOLD domestic chamber DN 500 to DN 1000

ROMOLD chamber DN 625 to DN 1000

ROMOLD Activ-Filter\*