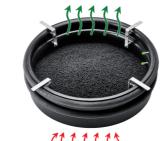

## ROMOLD PRESSURE DRAINAGE -**AN OVERVIEW**

**EVERYTHING FROM A SINGLE SOURCE** 

SUITABLE UP TO CLASS D
SUITABLE UP TO LOADS

ROMOLD domestic chamber DN 500 to DN 1000

ROMOLD chamber DN 625 to DN 1000

ROMOLD Activ-Filter\*