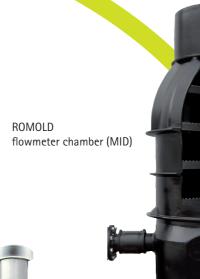

## ROMOLD PRESSURE DRAINAGE -**AN OVERVIEW**

**EVERYTHING FROM A SINGLE SOURCE** 

SUITABLE UP TO CLASS D
SUITABLE UP TO LOADS

ROMOLD domestic chamber DN 500 to DN 1000

ROMOLD chamber DN 625 to DN 1000

ROMOLD Activ-Filter\*

For the flowmeter chamber project questionnaire scan QR-Code or go to chapter.